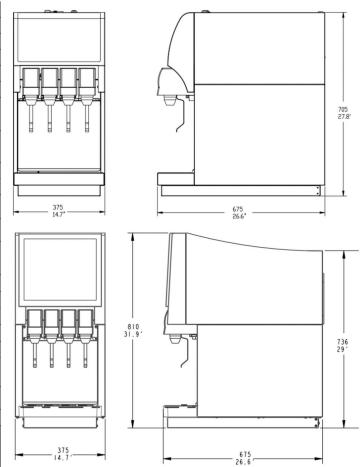

### **Technical Specification**

| Model                                              | Pioneer 2.0_C                                                                                           |
|----------------------------------------------------|---------------------------------------------------------------------------------------------------------|
| Electrical                                         | 230V 50Hz                                                                                               |
| Refrigerant                                        | R290                                                                                                    |
| Ice Bank Size                                      | 16.5lbs. / 7.5Kg                                                                                        |
| Compressor Size                                    | 1/4HP+                                                                                                  |
| Operating Conditions                               | 50°F to 90°F (10° C to 32.2°C)                                                                          |
| Dispenser Dimensions                               | Short : 14.7'W x 26.6'D x 27.8'H                                                                        |
|                                                    | 375 mm*675 mm*705mm                                                                                     |
|                                                    | Tall: 14.7' W x 26.6'D x 31.9'H                                                                         |
|                                                    | 375 mm*675 mm*810mm                                                                                     |
| Recommended Clearance                              | Top: 18.0' (450mm)                                                                                      |
|                                                    | Back: 6.0' (152 mm) and Sides: 6.0' (152 mm)                                                            |
| Weight                                             | Operating: SHORT-201 lbs.(91kg);                                                                        |
| Continuous Draw capacity @2drinks per minutes@12oz | . 5                                                                                                     |
| @105°F(40.6°C)65%RH                                | N/A                                                                                                     |
| @90°F(32.2°C)65%RH                                 | 60 drinks                                                                                               |
| @75°F(24°C)75%RH                                   | 110 drinks                                                                                              |
| Water Bath Size                                    | 36L                                                                                                     |
| Water Connection                                   | 3/8' barb fitting on dispenser                                                                          |
| Water Supply<br>Requirements                       | Water pressure: 20-65PSI (0.14Mpa-0.45Mpa)<br>NCB circuit pressure >40PSI (0.28Mpa)                     |
|                                                    | For water pressure exceeding the optimum supply specification, flow control set at 50psi is recommended |
| Flow Rate                                          | Beverage pour rate 1.5-3oz/sec                                                                          |
| Agency Listing                                     | NSF. ( E                                                                                                |