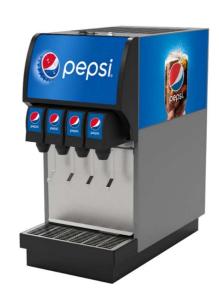

#### **Key Feature 2**

Large LED illuminated graphic for maximum branding impact

**Key Feature 3**New water level sensor design to increase the component's reliability

#### **Key Feature 4**

Small footprint and no side louvers, no constraints on setting equipment side by side