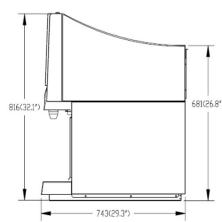

#### **Technical Specification**

| Model                           | Pioneer 2.0_M                                                                                           |
|---------------------------------|---------------------------------------------------------------------------------------------------------|
| Electrical                      | 230V 50Hz                                                                                               |
| Refrigerant                     | R290                                                                                                    |
| Ice Bank Size                   | 23.1 lbs. / 10.5Kg                                                                                      |
| Compressor Size                 | 1/3HP+                                                                                                  |
| Operating Conditions            | 50°F to 90°F (10° C to 32.2°C)                                                                          |
| Dispenser Dimensions            | Short : 18.1'W x 29.3'D x 26.8'H<br>460 mm*743 mm*681mm                                                 |
|                                 | Tall: 18.1'W x 29.3'D x 32.1'H<br>460 mm*743 mm*816mm                                                   |
| Recommended Clearance           | Top: 18.0' (450mm)                                                                                      |
|                                 | Back: 6.0' (152 mm) and Sides: 6.0' (152 mm)                                                            |
| Weight                          | Operating: SHORT-278 lbs.(126 kg);                                                                      |
|                                 | TALL-231 1bs(105 kg)                                                                                    |
| <b>Continuous Draw capacity</b> |                                                                                                         |
| @2drinks per minutes@12oz       |                                                                                                         |
| @105°F(40.6°C)65%RH             | N/A                                                                                                     |
| @90°F(32.2°C)65%RH              | 99drinks                                                                                                |
| @75°F(24°C)75%RH                | 193drinks                                                                                               |
| Water Bath Size                 | 48L                                                                                                     |
| Water Connection                | 3/8' barb fitting on dispenser                                                                          |
| Water Supply<br>Requirements    | Water pressure: 20-65PSI (0.14Mpa-0.45Mpa)<br>NCB circuit pressure >40PSI (0.28Mpa)                     |
|                                 | For water pressure exceeding the optimum supply specification, flow control set at 50psi is recommended |
| Flow Rate                       | Beverage pour rate 1.5-3oz/sec                                                                          |
| Agency Listing                  | NSF ( E                                                                                                 |