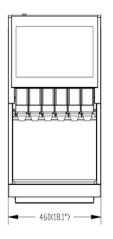

#### **Technical Specification**

| Model                           | Pioneer 2.0_M                                                                                           |
|---------------------------------|---------------------------------------------------------------------------------------------------------|
| Electrical                      | 230V 50Hz                                                                                               |
| Refrigerant                     | R290                                                                                                    |
| Ice Bank Size                   | 23.1 lbs. / 10.5Kg                                                                                      |
| Compressor Size                 | 1/3HP+                                                                                                  |
| Operating Conditions            | 50°F to 90°F (10° C to 32.2°C)                                                                          |
| Dispenser Dimensions            | Short : 18.1'W x 29.3'D x 26.8'H<br>460 mm*743 mm*681mm                                                 |
|                                 | Tall: 18.1'W x 29.3'D x 32.1'H<br>460 mm*743 mm*816mm                                                   |
| Recommended Clearance           | Top: 18.0' (450mm)                                                                                      |
|                                 | Back: 6.0' (152 mm) and Sides: 6.0' (152 mm)                                                            |
| Weight                          | Operating: SHORT-278 lbs.(126 kg);                                                                      |
|                                 | TALL-231 1bs(105 kg)                                                                                    |
| <b>Continuous Draw capacity</b> |                                                                                                         |
| @2drinks per minutes@12oz       |                                                                                                         |
| @105°F(40.6°C)65%RH             | N/A                                                                                                     |
| @90°F(32.2°C)65%RH              | 99drinks                                                                                                |
| @75°F(24°C)75%RH                | 193drinks                                                                                               |
| Water Bath Size                 | 48L                                                                                                     |
| Water Connection                | 3/8' barb fitting on dispenser                                                                          |
| Water Supply<br>Requirements    | Water pressure: 20-65PSI (0.14Mpa-0.45Mpa)<br>NCB circuit pressure >40PSI (0.28Mpa)                     |
|                                 | For water pressure exceeding the optimum supply specification, flow control set at 50psi is recommended |
| Flow Rate                       | Beverage pour rate 1.5-3oz/sec                                                                          |
| Agency Listing                  | NSF ( E                                                                                                 |