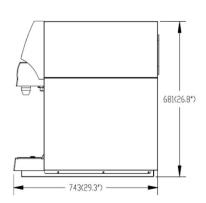

#### **Technical Specification**

| Model                           | Pioneer 2.0_M                                                                                           |
|---------------------------------|---------------------------------------------------------------------------------------------------------|
| Electrical                      | 230V 50Hz                                                                                               |
| Refrigerant                     | R290                                                                                                    |
| Ice Bank Size                   | 23.1 lbs. / 10.5Kg                                                                                      |
| Compressor Size                 | 1/3HP+                                                                                                  |
| Operating Conditions            | 50°F to 90°F (10° C to 32.2°C)                                                                          |
| Dispenser Dimensions            | Short : 18.1'W x 29.3'D x 26.8'H<br>460 mm*743 mm*681mm                                                 |
|                                 | Tall: 18.1'W x 29.3'D x 32.1'H<br>460 mm*743 mm*816mm                                                   |
| Recommended Clearance           | Top: 18.0' (450mm)                                                                                      |
|                                 | Back: 6.0' (152 mm) and Sides: 6.0' (152 mm)                                                            |
| Weight                          | Operating: SHORT-278 lbs.(126 kg);                                                                      |
|                                 | TALL-231 1bs(105 kg)                                                                                    |
| <b>Continuous Draw capacity</b> |                                                                                                         |
| @2drinks per minutes@12oz       |                                                                                                         |
| @105°F(40.6°C)65%RH             | N/A                                                                                                     |
| @90°F(32.2°C)65%RH              | 99drinks                                                                                                |
| @75°F(24°C)75%RH                | 193drinks                                                                                               |
| Water Bath Size                 | 48L                                                                                                     |
| Water Connection                | 3/8' barb fitting on dispenser                                                                          |
| Water Supply<br>Requirements    | Water pressure: 20-65PSI (0.14Mpa-0.45Mpa)<br>NCB circuit pressure >40PSI (0.28Mpa)                     |
|                                 | For water pressure exceeding the optimum supply specification, flow control set at 50psi is recommended |
| Flow Rate                       | Beverage pour rate 1.5-3oz/sec                                                                          |
| Agency Listing                  | NSF ( E                                                                                                 |