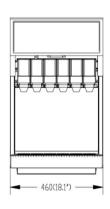

#### **Technical Specification**

| Model                           | Pioneer 2.0_M                                                                                           |
|---------------------------------|---------------------------------------------------------------------------------------------------------|
| Electrical                      | 230V 50Hz                                                                                               |
| Refrigerant                     | R290                                                                                                    |
| Ice Bank Size                   | 23.1 lbs. / 10.5Kg                                                                                      |
| Compressor Size                 | 1/3HP+                                                                                                  |
| Operating Conditions            | 50°F to 90°F (10° C to 32.2°C)                                                                          |
| Dispenser Dimensions            | Short : 18.1'W x 29.3'D x 26.8'H<br>460 mm*743 mm*681mm                                                 |
|                                 | Tall: 18.1'W x 29.3'D x 32.1'H<br>460 mm*743 mm*816mm                                                   |
| Recommended Clearance           | Top: 18.0' (450mm)                                                                                      |
|                                 | Back: 6.0' (152 mm) and Sides: 6.0' (152 mm)                                                            |
| Weight                          | Operating: SHORT-278 lbs.(126 kg);                                                                      |
|                                 | TALL-231 1bs(105 kg)                                                                                    |
| <b>Continuous Draw capacity</b> |                                                                                                         |
| @2drinks per minutes@12oz       |                                                                                                         |
| @105°F(40.6°C)65%RH             | N/A                                                                                                     |
| @90°F(32.2°C)65%RH              | 99drinks                                                                                                |
| @75°F(24°C)75%RH                | 193drinks                                                                                               |
| Water Bath Size                 | 48L                                                                                                     |
| Water Connection                | 3/8' barb fitting on dispenser                                                                          |
| Water Supply<br>Requirements    | Water pressure: 20-65PSI (0.14Mpa-0.45Mpa)<br>NCB circuit pressure >40PSI (0.28Mpa)                     |
|                                 | For water pressure exceeding the optimum supply specification, flow control set at 50psi is recommended |
| Flow Rate                       | Beverage pour rate 1.5-3oz/sec                                                                          |
| Agency Listing                  | NSF ( E                                                                                                 |