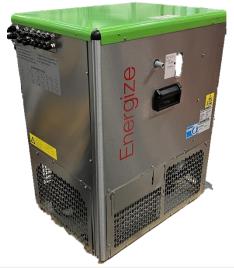

# Undercounter cooler Energize 3V HC

Specification Guide

**Cornelius** is proud to introduce the **natural refrigerant (HC) Vertical** version of its popular **Energize** soda circuit product. Energize 3V is the only model from the range which offers integrated syrup pumps and delivers on space optimization and store layout flexibility. The engineering behind Energize is at the forefront of development and refinement. We ensure consistent build quality, standardize the parts we use and simplify the way our machines are built, stalled and serviced.

## **BIB Pumps Integrated**

Increases space savings and supports compact installations

### **Quality**

Excellent build quality and highly efficient operation. All product coils are made of stainless steel.