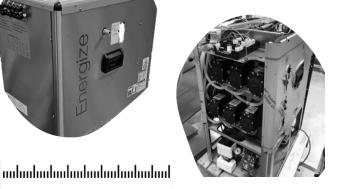

## **BIB Pumps Integrated**

Increases space savings and supports compact installations

# **Simplicity**

Snooze mode - for peace of mind. Quick access to all service-relevant parts.