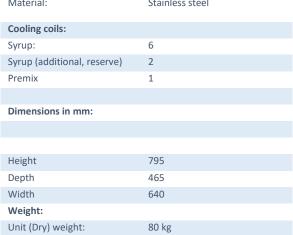

#### **Technical Specifications**

| Performance:                                                |                 | Product coils:                                                                                     |                                       |
|-------------------------------------------------------------|-----------------|----------------------------------------------------------------------------------------------------|---------------------------------------|
| Output capacity at a dispense rate of 2 drinks per minute** |                 | Material:                                                                                          | Stainless steel                       |
| @ 0,3l max (32°C)                                           | 360 Drinks      | Cooling coils:                                                                                     |                                       |
| Maximum ambient temperature:                                | 40°C            | Syrup:                                                                                             | 6                                     |
| Mains supply:                                               | 230 v / 50 hz   | Syrup (additional, reserv                                                                          | ve) 2                                 |
| Compressor duty:                                            | 724 watts       | Premix                                                                                             | 1                                     |
| Water bath capacity:                                        | 48 litres       |                                                                                                    |                                       |
| Energy Consumption max                                      | 1150W           | Dimensions in mm:                                                                                  |                                       |
| Energy Consumption standby                                  | 1,2kW/24h       |                                                                                                    |                                       |
| Ice bank weight:                                            | 18kg            |                                                                                                    |                                       |
| Ice bank capacity:                                          | 1400 kcal       | Height                                                                                             | 795                                   |
| Refrigerant R290                                            | 150g            | Depth                                                                                              | 465                                   |
| Evaporator type:                                            | Stainless steel | Width                                                                                              | 640                                   |
| Condenser type:                                             | Air cooled      | Weight:                                                                                            |                                       |
| Carbonator pump output in litre/hr                          | 280 l/h         | Unit (Dry) weight:                                                                                 | 80 kg                                 |
| Circulation pump output in litre/hr                         | 320 l/h         | Cornelius                                                                                          | reserves the right to modify the data |
| Control type:                                               | Electronic      | Cornelius reserves the right to modify the deta<br>in the publication as products and specificatio |                                       |
|                                                             |                 |                                                                                                    |                                       |