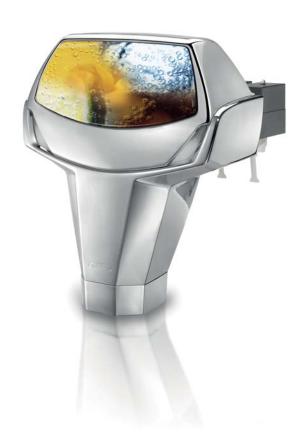

The NuevaStyle from Cornelius is the offspring of our famous Nueva tower. The NuevaStyle couples modern design with high quality materials and can be used for both postmix and premix systems. High impact brand appearance is ensured with this new tower.