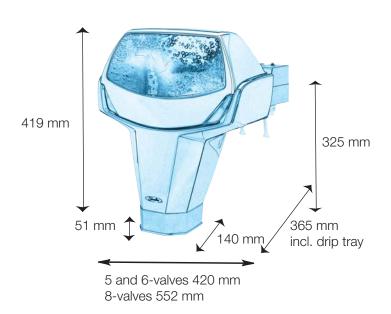

## Advertisement options:

Taxi-Sign Illuminated height incl. ad option

lluminated height incl. ad option 419 mm

LCD screen height incl. ad option

Player for LCD Screen

419 mm

Sandblasted logo with flat cover

Height incl. ad option

325 mm

Drip tray 5 and 6-valves:

405x225x27 mm 14 9854 401

Drip tray 8-valves:

605x225x27 mm 14 9854 601