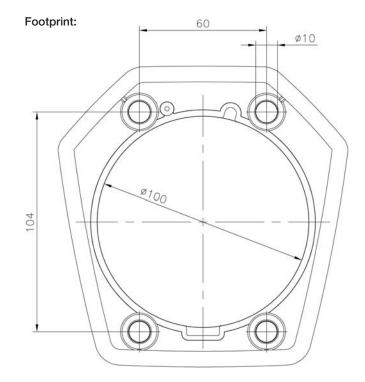

#### Technical data:

Number of taps: 5 - 8

Valve options: Premix, SF1 or BT2000

Main supply for postmix,

Dispense valves and illumination: 24 V / 50 Hz