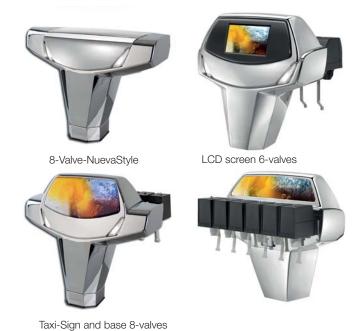

# Key features include

- Innovative & flexible design
- High quality materials
- Varying branding panel options to suit differing environments
- Versatility LCD lighting available
- Available with 5, 6 or 8-valves
- Compatible with our new Duette System and its energy saving internal heat exchanger technology

## Advertisement options:

Taxi-Sign Illuminated height incl. ad option

lluminated height incl. ad option 419 mm

LCD screen height incl. ad option

Player for LCD Screen

419 mm

Sandblasted logo with flat cover