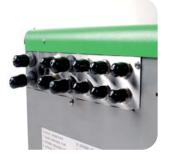

7 and 10 mm Diameter:

Connection: Generally 1/2" BSF except

still- and sodawater 5/8" UNF

and water inlet

Maximum ambient temperature: 40 °C

Electrical

230V / 50 HZ Supply voltage: Power consumption: 1200 watt (5,5A) Supply: 2 m mains cable euro style plug