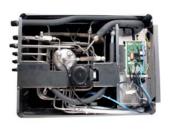

The TritonV from Cornelius is a vertical cooler circuit carbonator for use in a postmix system with integrated BIP pumps, and large 200 VA (24V) transformer which are able to conduct up to 8 valves. With our innovative cooling technology and proven competence the TritonV features the following strengths:

- Integrated BIP pumps
- Excellent build quality and highly efficient operation
- Special features designed to prolong the life time of the unit
- Small footprint
- All product coils are made of stainless steel
- Easy-care housing made of stainless steel
- Use of standardized parts
- Cold carbonation for a high carbonation volume
- Quick access to all service-relevant parts
- Large ice bank to cover dispensing peaks
- 3-pin ice bank probe ensures a perfect ice bank stability
- 3-pin level control with carbonator empty function