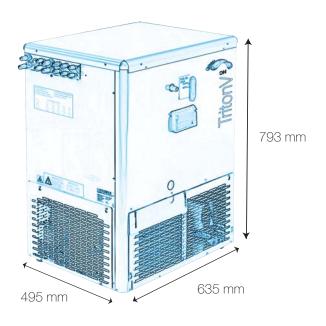

**Dimensions** 

793 mm Height: Width: 635 mm 495 mm Depth:

Weight

Dry weight: 80 kg Dispatch weight: 83 kg

Variations and order numbers TritonV

Soda Circuit with syrup coils

and integrated BIP pumps 22 1001 315