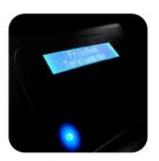

# **Easy to control**

Easy control through a text display and 3 push-buttons. Electronic multilingual display with thirteen languages.