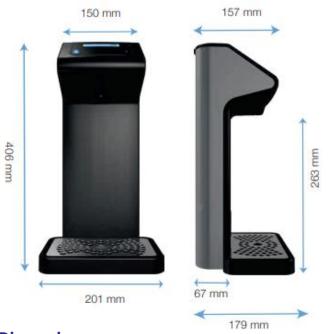

# **Dimensions**

| Height                       | 406mm    |
|------------------------------|----------|
| Width                        | 150mm    |
| Distance from nozzle to base | 263mm    |
| Depth                        | 157mm    |
| Depth Tower foot             | 67mm     |
| Depth Tower Toot             | 07111111 |
| Drip tray                    |          |

Height 25mm Width 201mm Depth 125mm