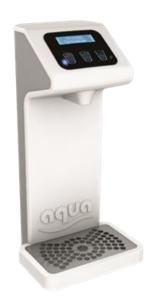

# **Water**Pearl Tower Dispenser

pecification Guide

The **Pearl Tower** was designed for hygiene-sensitive areas, offices and sophisticated, upscale sales outlets. It offers premium features such us: touchpad control panel, multilingual LCD display, as well as manual tapping and portion control. Thanks to the nano coated technology, no-contact dispensing nozzle and UV lamp option, Pearl Tower delivers high quality drinking water.

### Model Number Description

| 221000427 | Pearl Tower Black     |
|-----------|-----------------------|
| 221000429 | Pearl Tower White     |
| 221000449 | Pearl Tower White UVC |

To learn more and see Product Name in action, visit cornelius.com
To contact us directly, go to cornelius.com/contact-us
To shop directly online, visit us on marmonlink-emea.com