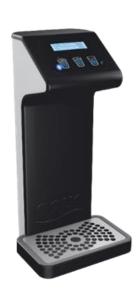

# **Water**Pearl Tower Dispenser

pecification Guide

The **Pearl Tower** was designed for hygiene-sensitive areas, offices and sophisticated, upscale sales outlets. It offers premium features such us: touchpad control panel, multilingual LCD display, as well as manual tapping and portion control. Thanks to the nano coated technology, no-contact dispensing nozzle and UV lamp option, Pearl Tower delivers high quality drinking water.

### Model Number Description

| 221000427 | Pearl Tower Black     |
|-----------|-----------------------|
| 221000429 | Pearl Tower White     |
| 221000449 | Pearl Tower White UVC |

To learn more and see Product Name in action, visit cornelius.com
To contact us directly, go to cornelius.com/contact-us
To shop directly online, visit us on marmonlink-emea.com