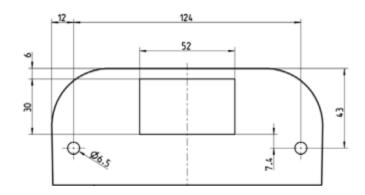

# **Dimensions**

| Height                       | 406mm    |
|------------------------------|----------|
| Width                        | 150mm    |
| Distance from nozzle to base | 263mm    |
| Depth                        | 157mm    |
| Depth Tower foot             | 67mm     |
| Depth Tower Toot             | 07111111 |
| Drip tray                    |          |

Height 25mm Width 201mm Depth 125mm