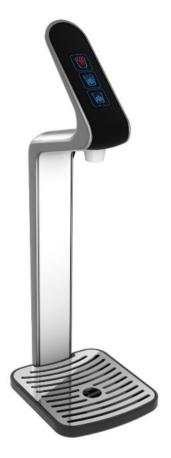

## **Innovative Design**

Completely different approach to counter-top water dispensing

#### **Compact Design**

With its minimal dimension it fits next to the kitchen faucet at the sink, the PearlTap is the ideal tap for the counter or kitchen

Specification Sheet

IMI Cornelius reserves the right to modify the details in the publication as products and specifications are updated and improved. All data contained in this literature is correct at time of print. To ensure technical data is accurate please contact IMI Cornelius prior to placing your order.