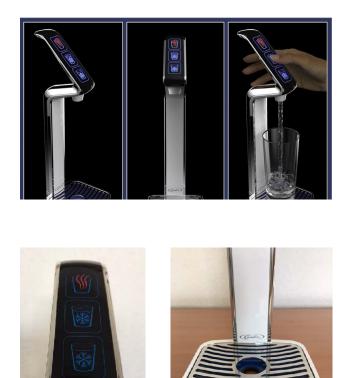

#### **Modern Touch Screen**

It has a touch screen for three products with an additional display for an empty CO2 bottle and a filter to be changed

## **Complete Offering Control**

The PearlTap can be used for cold products or in combination with hot and cold products