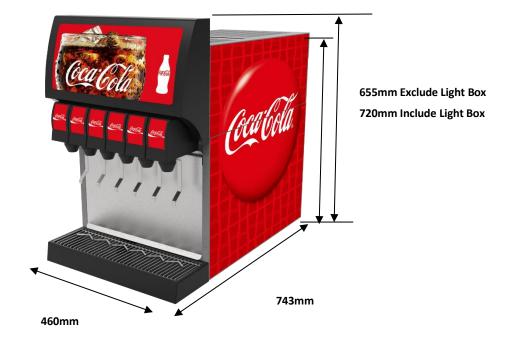

# **TECHNICAL SPECIFICATIONS**

| TYPE OF VALVES          | SFV/LEV                 | ELECTRICAL<br>REQUIREMENTS | 230V/50Hz             |
|-------------------------|-------------------------|----------------------------|-----------------------|
| QTY OF VAVLES           | 6                       |                            | 2004/00112            |
|                         |                         | MATERIAL                   |                       |
| CONTINOUS DRAW CAPAC    | TY at 12oz, 2 drinks/m  | Housing                    | Painting Steel        |
| D @105°F (40.6°C) 75%RH | 65cups                  | Coil                       | SS 304                |
| C @90°F (32.2°C) 65%RH  | 130cups                 |                            |                       |
| B @75°F (23.9°C) 45%RH  | 280cups                 | COMPRESSOR SIZE            | 1/3+HP                |
| WATER BATH SIZE         | 48L                     | REFRIGERANT                | R290                  |
|                         |                         | PRODUCT WEIGHT             | 80KG                  |
| ICE BANK WEIGHT         | 12KG                    |                            |                       |
|                         |                         | AGENCY LISTINGS            | CE (need application) |
| DIMENSIONS (mm)         | 720(H)*460(W)*743(D)    |                            | ETL Sanitation        |
| DIMENSIONS (inch)       | 28.3(H)*18.1(W)*29.3(D) |                            | GB                    |