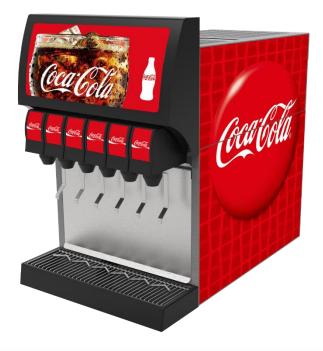

Cornelius.

## Titan\_S



### **FEATURES**

#### Merchandising

Large and interchangeable LED illuminated graphic for maximum impact. LED lit flavor cards for brand visibility.

#### **Excellent performance**

Optimized ice bank and product delivery system ensuring in-spec drink dispense in D condition.

#### Life cost savings

Optimum air flow control, increased insulation, efficient heat exchange to energy efficiency and prolonged component life time.

#### Ease of service

Independent refrigeration deck for easy service and maintenance. Structure design allows quick access to key components

#### **Beverage flexibility**

Quick hand operated changeover manifold without need for tools and plumbing.

#### **Reliability & Sustainability**

R290 green refrigerant and global agency (\*CE- need application, ETL Sani